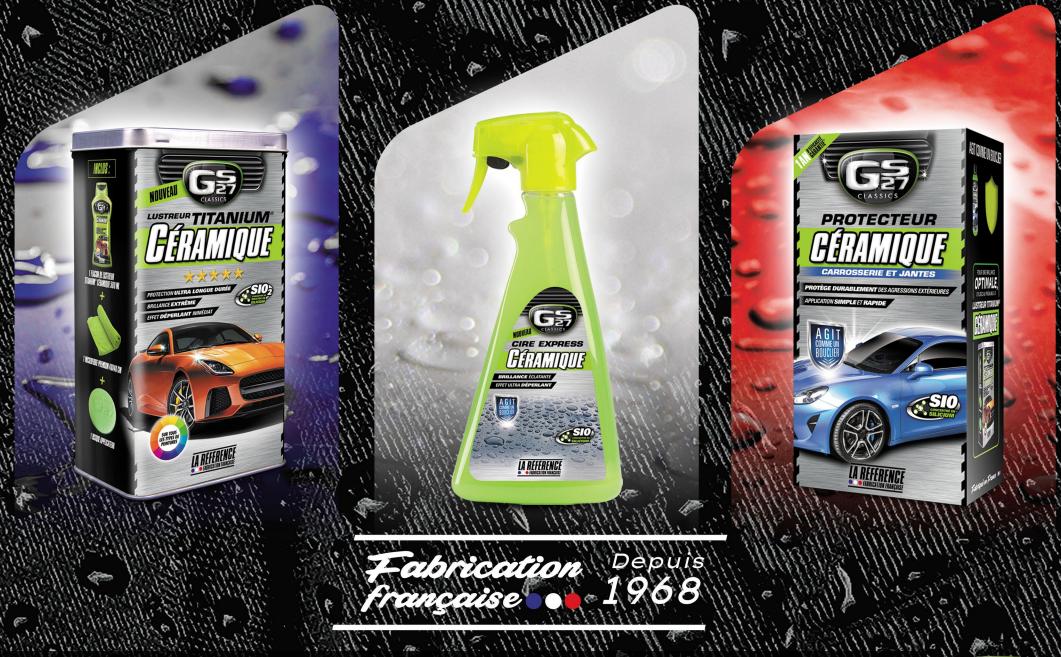

# Cleaning, renovation, waxing, finition: the Classics range covers all the needs in car care products

Easy to use

Quality

Performance

Innovation

**Leader in 6 products families in specialised shops\*:** bodywork, plastics, textiles, rims, waxing & polishing

# The sustainable range

# A short range that meets the essential needs of the motorist

Cleaning

Waxing

Interior Care

Up to 100% of natural components

100% green bottle

Global approach for products with a limited

environmental impact