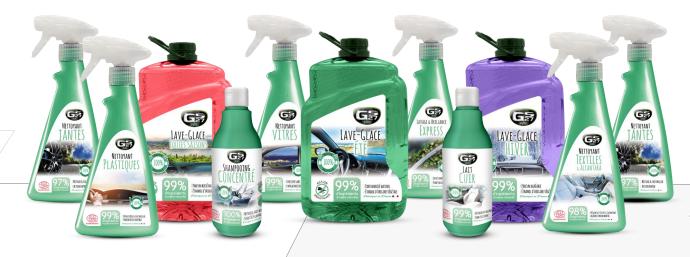

# The sustainable range

# A short range that meets the essential needs of the motorist

Cleaning

Waxing

Interior Care

Up to 100% of natural components

100% green bottle

Global approach for products with a limited

environmental impact

100% recyclable packaging

Label in recycled paper

<sup>\*</sup> Except windscreen washer