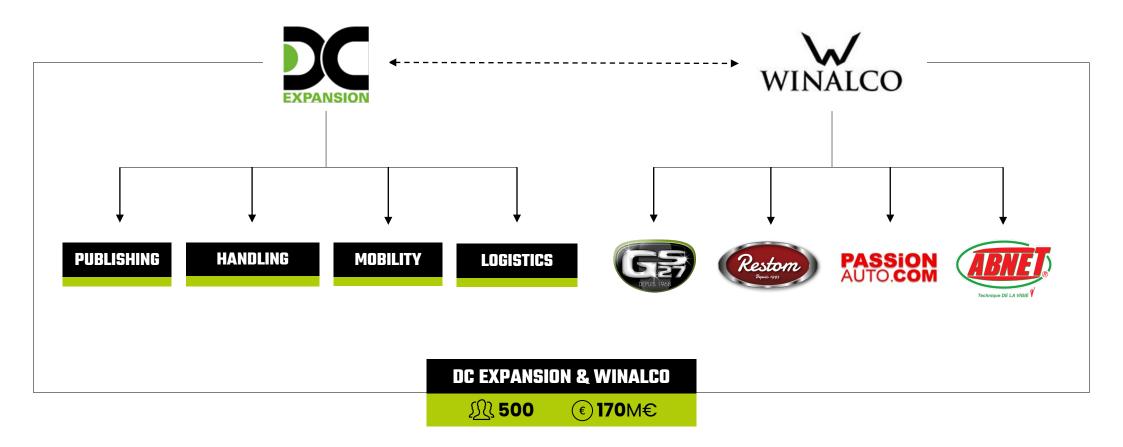

DC Expansion & Winalco



A leader in its field



Always innovating Always reinventing



French made since 1968



A multidisciplinary team



08.

Multi-channel presence



Sharp brand image



A few figures to keep in mind







## THE FRENCH REFERENCE

For more than 55 years

Today, French leader in the car care products category

2010. Acquisition by a French family group led by car enthusiasts

1999. International developpment thanks to the Scratch Remover (US market)

1998.Beginning of the distribution in specialised shops (Norauto, Feu Vert)

1998. Beginning of the collaboration with teleshopping channels

1968-1998. Product sales and demonstrations on markets, fairs and exhibitions

1968. GS27 creation by Serge Gaultier









# **DC EXPANSION & WINALCO**

A shared passion







# **GS27**

A leader in its field

French leader in car care products in volume & value





In value\*



In volume<sup>3</sup>

A range of **efficient and innovative products** to cover all the needs for the care and cleaning of cars, motorbikes and bicyles







An **international scale** thanks to our presence on 5 continents

\* Source : GFK - 2021









## **ALWAYS INNOVATING**

For reinvention

### **R&D** and integrated lab

Ability to internally develop technical and innovative products



### **Innovation in our DNA**

Titanium and Ceramic technologies, 100% biodegradable range



### **Expertise in fine chemicals**

Regular adaptation of our formulas to keep up with technological developements



### Dynamism & creativity

Everyday researches to meet the new requiremen